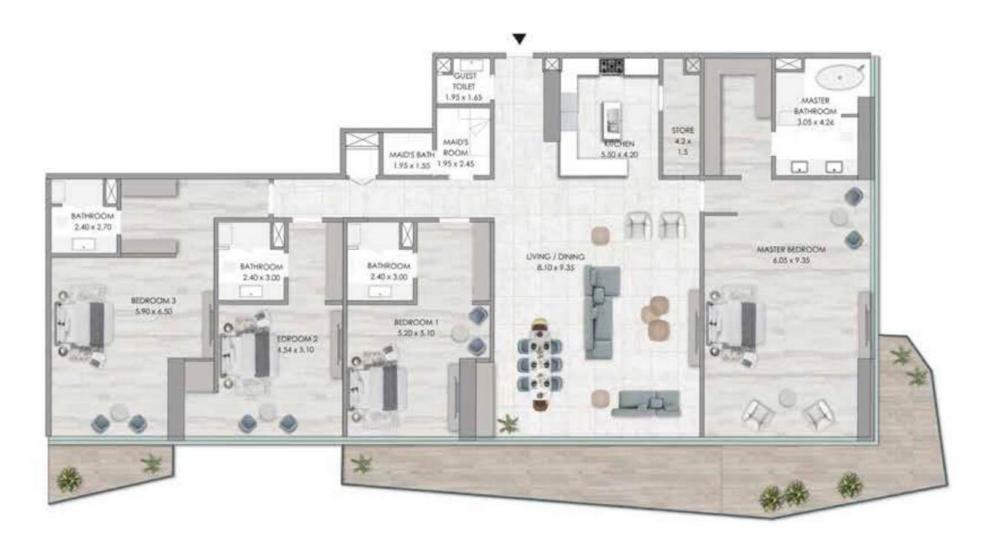

project features 2-4 bedroom apartments, townhouses and spacious penthouses.



## Modern interiors with elements of luxury

The apartments are finished in neutral and classic tones. The kitchen countertops and floors are made of glossy marble, while decorative elements in wood and stone add a prestigious touch to the interiors.





#### Kitchen design option

+971 (4) 581-4553







(4) 581-

RESIDENCE



#### Panoramic views of the beach and the Persian Gulf

In all residences, there are floor-to-ceiling windows that not only fill the spaces with natural light but also offer breathtaking views of JBR Beach, the Persian Gulf, and the Dubai Harbour area.



#### The two-bedroom apartments layout





# The three-bedroom apartments layout







#### The four-bedroom apartments layout





# The townhouse layout







### The penthouse layout





#### **Project's amenities**





### Rooftop infinity-pool

On a hot day, refresh yourself in the infinity pool on the upper level of the complex, enjoying breathtaking views of Dubai. Relax on the comfortable loungers while soaking up the sun.



#### Rooftop infinity pool

FB

RESID

OOR GRAND

971 (4) 581-4553

#### Modern bar with soft seating

To have a great time with friends and relax fully, visit the stylish bar within the complex. Here, you can order your favorite drinks and chat in a cozy atmosphere on comfortable sofas.





#### Private access to JBR Beach for residents

Residents can enjoy private access to a pristine beach with azure waters, accessible via a direct path. Enjoy a beach getaway without leaving the r