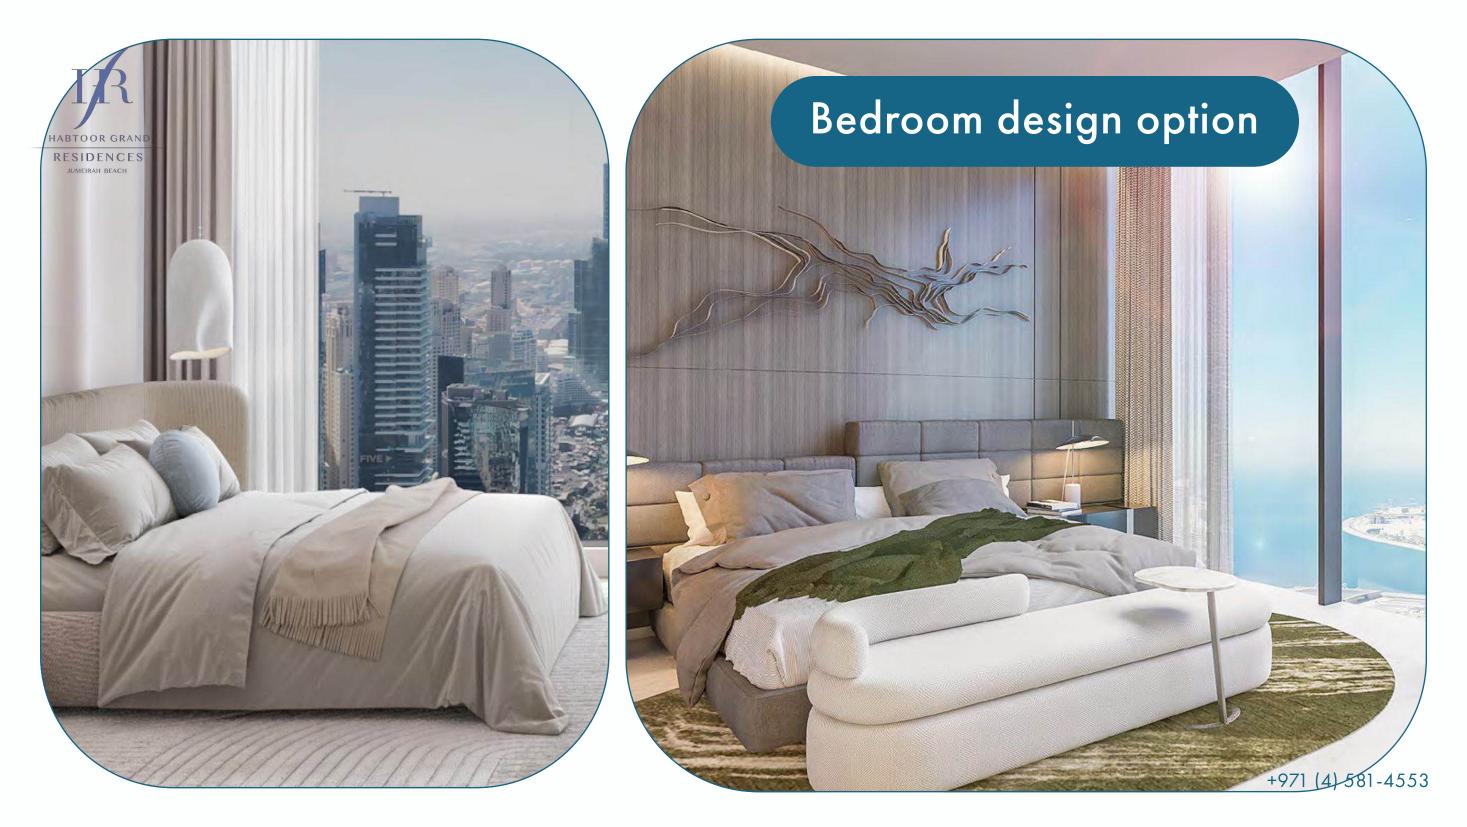

## Modern interiors with elements of luxury

The apartments are finished in neutral and classic tones. The kitchen countertops and floors are made of glossy marble, while decorative elements in wood and stone add a prestigious touch to the interiors.

#### Panoramic views of the beach and the Persian Gulf

In all residences, there are floor-to-ceiling windows that not only fill the spaces with natural light but also offer breathtaking views of JBR Beach, the Persian Gulf, and the Dubai Harbour area.