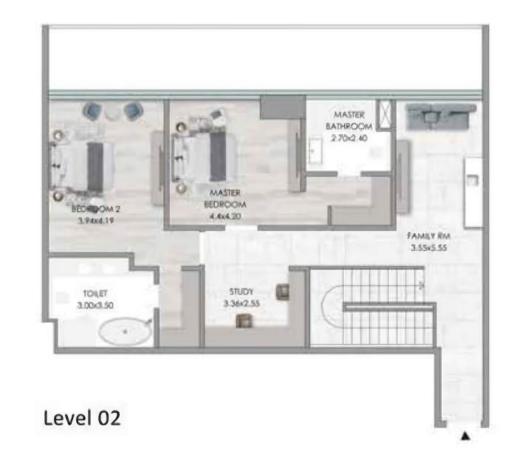

partments, townhouses and spacious penthouses.



## Modern interiors with elements of luxury

The apartments are finished in neutral and classic tones. The kitchen countertops and floors are made of glossy marble, while decorative elements in wood and stone add a prestigious touch to the interiors.





#### Kitchen design option

+971 (4) 581-4553







(4) 581-

RESIDENCE



#### Panoramic views of the beach and the Persian Gulf

In all residences, there are floor-to-ceiling windows that not only fill the spaces with natural light but also offer breathtaking views of JBR Beach, the Persian Gulf, and the Dubai Harbour area.



#### The two-bedroom apartments layout





# The three-bedroom apartments layout







#### The four-bedroom apartments layout





# The townhouse layout







### The penthouse layout





#### **Project's amenities**





### Rooftop infinity-pool

On a hot day, refresh yourself in the infinity pool on the upper level of the complex, enjoying breathtaking views of Dubai. Relax on the comfortable loungers while soaking up the sun.



#### Rooftop infinity pool

FB

RESID

OOR GRAND

971 (4) 581-4553

#### Modern bar with soft seating

To have a great time with friends and relax fully, visit the stylish bar within the complex. Here, you can order your favorite drinks and chat in a cozy atmosphere on comfortable sofas.





#### Private access to JBR Beach for residents

Residents can enjoy private access to a pristine beach with azure waters, accessible via a direct path. Enjoy a beach getaway without leaving the resort grounds.





#### Dubai