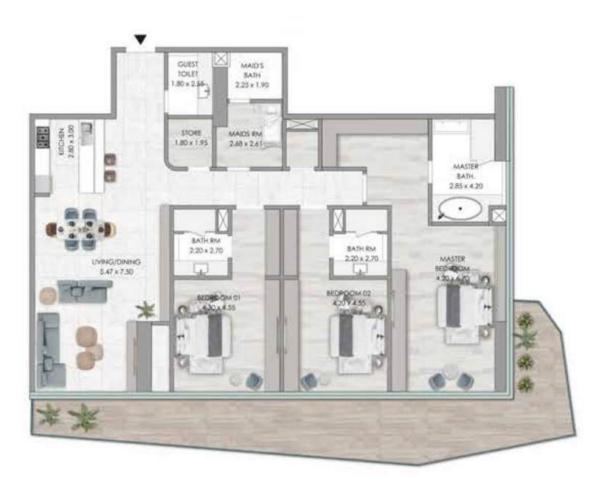

ub>

3-4 BDR Townhouses

4 BDR Penthouses

The project features 2-4 bedroom apartments, townhouses and spacious penthouses.



## Modern interiors with elements of luxury

The apartments are finished in neutral and classic tones. The kitchen countertops and floors are made of glossy marble, while decorative elements in wood and stone add a prestigious touch to the interiors.





#### Kitchen design option

+971 (4) 581-4553







(4) 581-

RESIDENCE



#### Panoramic views of the beach and the Persian Gulf

In all residences, there are floor-to-ceiling windows that not only fill the spaces with natural light but also offer breathtaking views of JBR Beach, the Persian Gulf, and the Dubai Harbour area.



#### The two-bedroom apartments layout





# The three-bedroom apartments layout







#### The four-bedroom apartments layout





# The townhouse layout







### The penthouse layout





#### **Project's amenities**





### Rooftop infinity-pool

On a hot day, refresh yourself in the infinity pool on the upper level of the complex, enjoying breathtaking views of Dubai. Relax on the comfortable loungers while soaking up the sun.



#### Rooftop infinity pool

FB

RESID

OOR GRAND

971 (4) 581-4553

#### Modern bar with soft seating

To have a great time with friends and relax fully, visit the stylish bar within the complex. Here, you can order your favorite drinks and chat in a cozy atmosphere on comfortable sofas.





#### Private access to JBR Beach for residents

Residents can enjoy private access to a pristine beach with azure waters, accessible via a direct pa