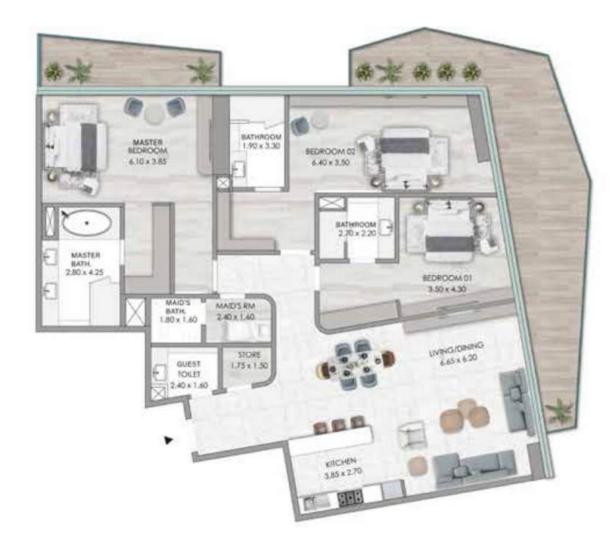

>

3-4 BDR Townhouses

4 BDR Penthouses

The project features 2-4 bedroom apartments, townhouses and spacious penthouses.



## Modern interiors with elements of luxury

The apartments are finished in neutral and classic tones. The kitchen countertops and floors are made of glossy marble, while decorative elements in wood and stone add a prestigious touch to the interiors.





#### Kitchen design option

+971 (4) 581-4553







(4) 581-

RESIDENCE



#### Panoramic views of the beach and the Persian Gulf

In all residences, there are floor-to-ceiling windows that not only fill the spaces with natural light but also offer breathtaking views of JBR Beach, the Persian Gulf, and the Dubai Harbour area.



#### The two-bedroom apartments layout





# The three-bedroom apartments layout







#### The four-bedroom apartments layout





# The townhouse layout







### The penthouse layout





#### **Project's amenities**





### Rooftop infinity-pool

On a hot day, refresh yourself in the infinity pool on the upper level of the complex, enjoying breathtaking views of Dubai. Relax on the comfortable loungers while soaking up the sun.



#### Rooftop infinity pool

FB

RESID

OOR GRAND

971 (4) 581-4553

#### Modern bar with soft seating

To have a great time with friends and relax fully, visit the stylish bar within the complex. Here, you can order your favorite drinks and chat in a cozy atmosphere on comfortable sofas.





#### Private access to JBR Beach for residents

Residents can enjoy private access to a pristine beach with azure waters, accessible via a direct path