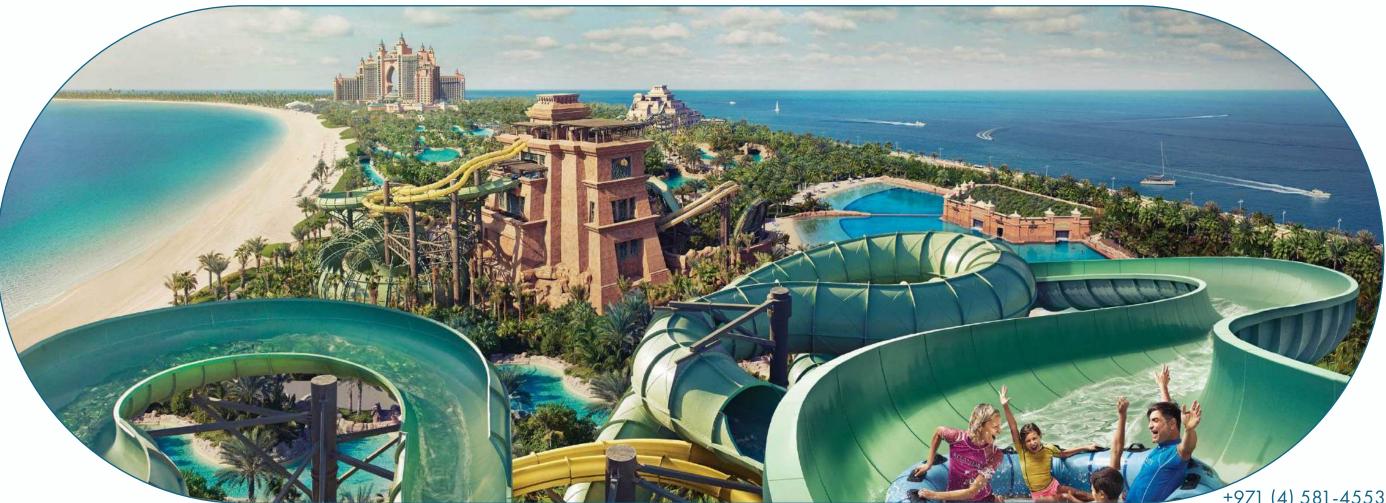

#### Aquaventure (14 min by ca Waterpark Atlantis (14 min by car)

The world's largest aquapark boasts over 105 thrill rides and water attractions. Take the waves at Aquaventure, visit the stunning Dubai Aquarium, and get up close and personal with friendly Indo-Pacific bottlenose dolphins and South African fur seals at Atlas Village.