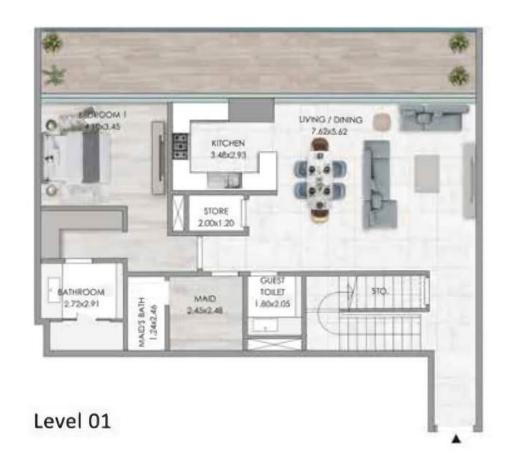

apartments, townhouses and spacious penthouses.



## Modern interiors with elements of luxury

The apartments are finished in neutral and classic tones. The kitchen countertops and floors are made of glossy marble, while decorative elements in wood and stone add a prestigious touch to the interiors.





#### Kitchen design option

+971 (4) 581-4553







(4) 581-

RESIDENCE



#### Panoramic views of the beach and the Persian Gulf

In all residences, there are floor-to-ceiling windows that not only fill the spaces with natural light but also offer breathtaking views of JBR Beach, the Persian Gulf, and the Dubai Harbour area.



#### The two-bedroom apartments layout





# The three-bedroom apartments layout







#### The four-bedroom apartments layout





# The townhouse layout







### The penthouse layout





#### **Project's amenities**





### Rooftop infinity-pool

On a hot day, refresh yourself in the infinity pool on the upper level of the complex, enjoying breathtaking views of Dubai. Relax on the comfortable loungers while soaking up the sun.



#### Rooftop infinity pool

FB

RESID

OOR GRAND

971 (4) 581-4553

#### Modern bar with soft seating

To have a great time with friends and relax fully, visit the stylish bar within the complex. Here, you can order your favorite drinks and chat in a cozy atmosphere on comfortable sofas.





#### Private access to JBR Beach for residents

Residents can enjoy private access to a pristine beach with azure waters, accessible via a direct path. Enjoy a beach getaway without leaving the resort grounds.





#### Dub