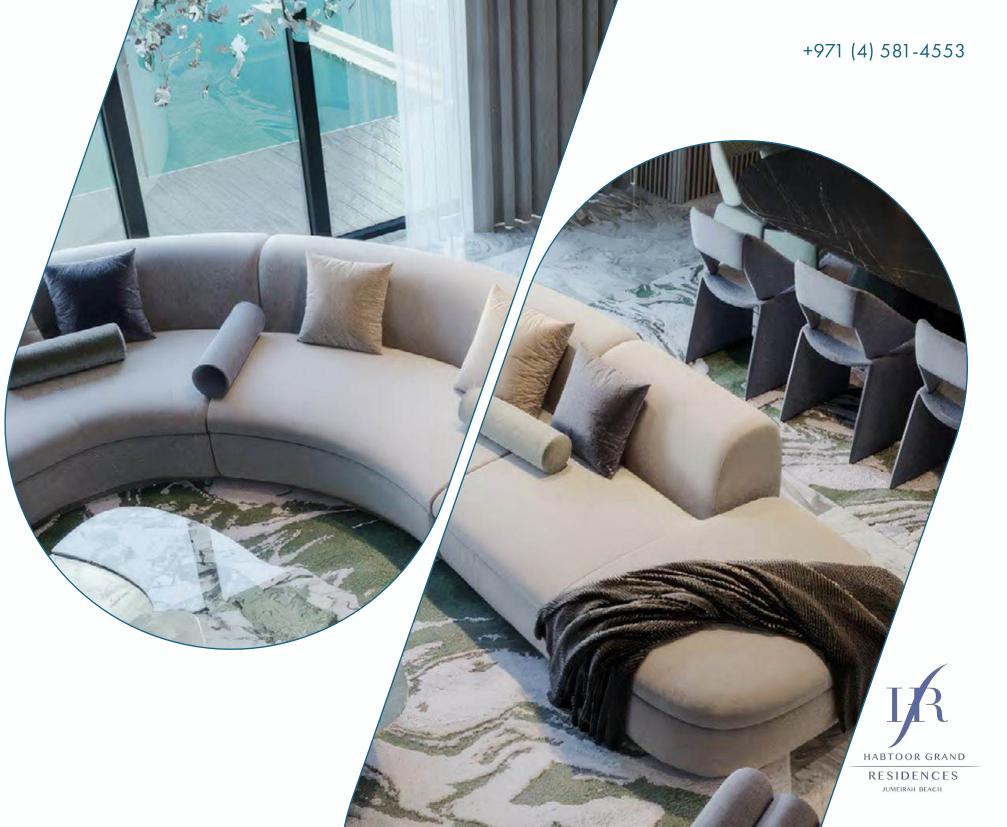

## Modern interiors with elements of luxury

The apartments are finished in neutral and classic tones. The kitchen countertops and floors are made of glossy marble, while decorative elements in wood and stone add a prestigious touch to the interiors.