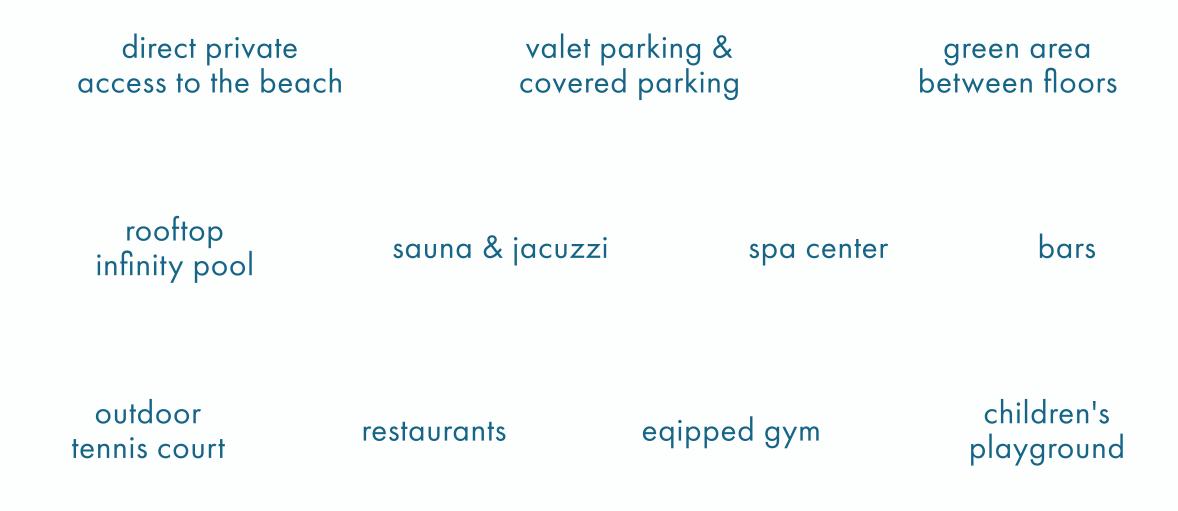

#### **Project's amenities**

### Rooftop infinity-pool

On a hot day, refresh yourself in the infinity pool on the upper level of the complex, enjoying breathtaking views of Dubai. Relax on the comfortable loungers while soaking up the sun.

#### Modern bar with soft seating

To have a great time with friends and relax fully, visit the stylish bar within the complex. Here, you can order your favorite drinks and chat in a cozy atmosphere on comfortable sofas.

#### Private access to JBR Beach for residents

Residents can enjoy private access to a pristine beach with azure waters, accessible via a direct path. Enjoy a beach getaway without leaving the resort grounds.