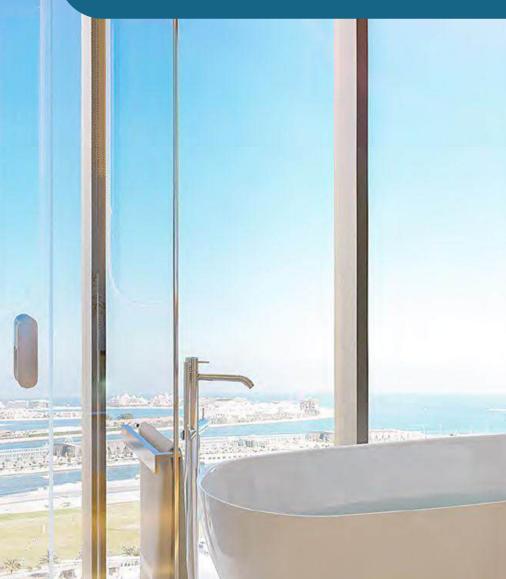

## Modern interiors with elements of luxury

The apartments are finished in neutral and classic tones. The kitchen countertops and floors are made of glossy marble, while decorative elements in wood and stone add a prestigious touch to the interiors.

#### Panoramic views of the beach and the Persian Gulf

In all residences, there are floor-to-ceiling windows that not only fill the spaces with natural light but also offer breathtaking views of JBR Beach, the Persian Gulf, and the Dubai Harbour area.