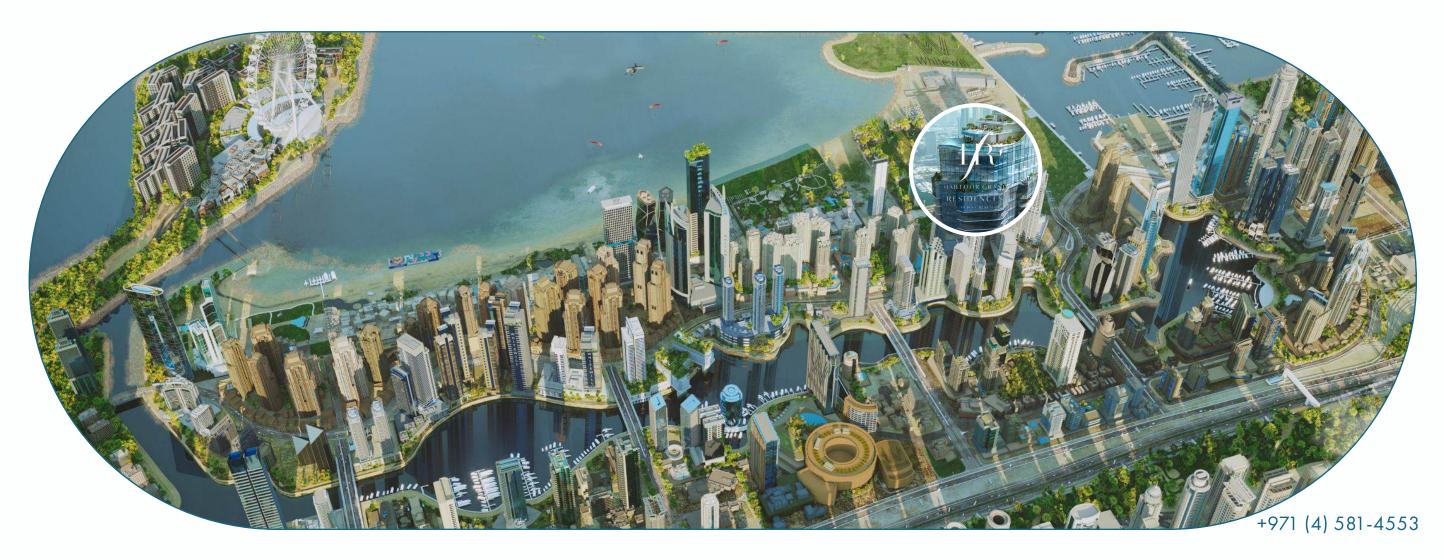

### The main tourist area

Dubai Marina is one of the city's premier tourist destinations, featuring a luxurious marina, a 2-kilometer beach, a water park, and modern residential skyscrapers. Strolls along The Walk boulevard, dining at the Pier 7 restaurant complex, and shopping at Dubai Marina Mall are key elements of the local lifestyle. Residents enjoy stunning views of the Arabian Gulf and often embark on sea cruises.

#### 20 minutes to Downtown

Dubai Marina Mall

The complex offers a convenient exit to Sheikh Zayed Road, the main highway of the city, allowing residents to always be at the center of events.