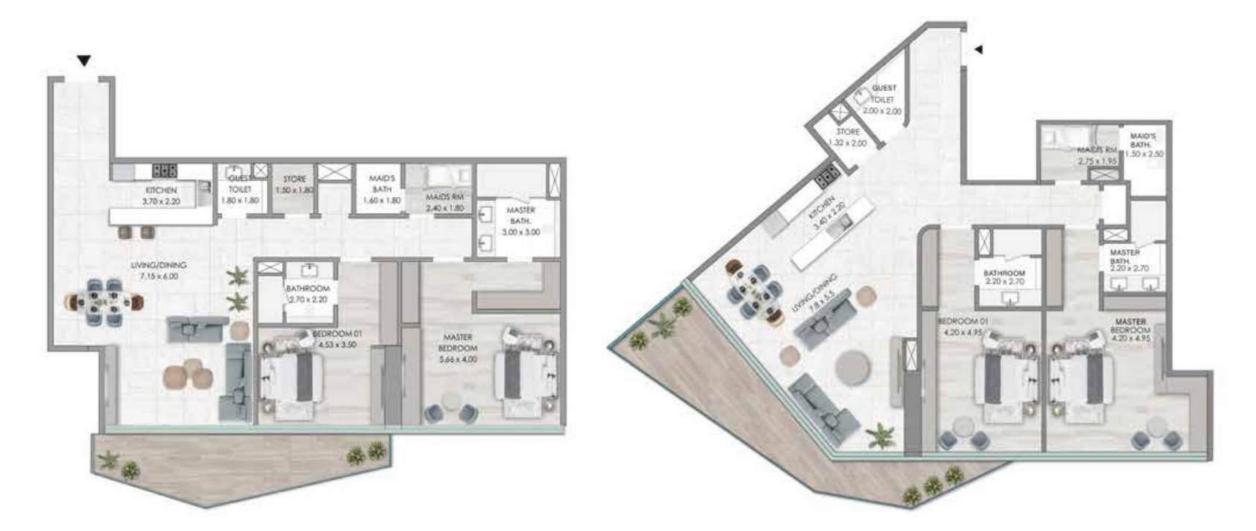

living

2-4<sup>BDR</sup><sub>Apartments</sub>

3-4 BDR Townhouses

4 BDR Penthouses

The project features 2-4 bedroom apartments, townhouses and spacious penthouses.



## Modern interiors with elements of luxury

The apartments are finished in neutral and classic tones. The kitchen countertops and floors are made of glossy marble, while decorative elements in wood and stone add a prestigious touch to the interiors.





#### Kitchen design option

+971 (4) 581-4553







(4) 581-

RESIDENCE



#### Panoramic views of the beach and the Persian Gulf

In all residences, there are floor-to-ceiling windows that not only fill the spaces with natural light but also offer breathtaking views of JBR Beach, the Persian Gulf, and the Dubai Harbour area.



#### The two-bedroom apartments layout





# The three-bedroom apartments layout







#### The four-bedroom apartments layout





# The townhouse layout







### The penthouse layout





#### **Project's amenities**





### Rooftop infinity-pool

On a hot day, refresh yourself in the infinity pool on the upper level of the complex, enjoying breathtaking views of Dubai. Relax on the comfortable loungers while soaking up the sun.



#### Rooftop infinity pool

FB

RESID

OOR GRAND

971 (4) 581-4553

#### Modern bar with soft seating

To have a great time with friends and relax fully, visit the stylish bar within the complex. Here, you can order your favorite drinks and chat in a cozy atmosphere on comfortable sofas.





#### Private access to JBR Beach for residents

Residents can enjoy private access to a pristine beach wi