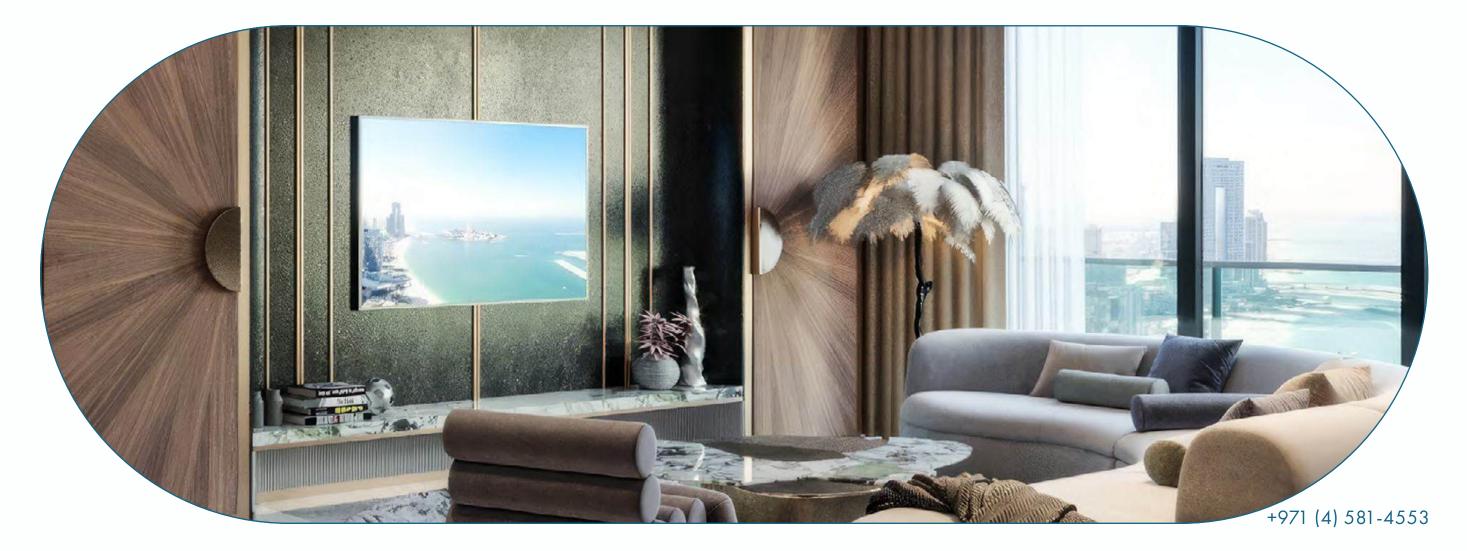

## Modern interiors with elements of luxury

The apartments are finished in neutral and classic tones. The kitchen countertops and floors are made of glossy marble, while decorative elements in wood and stone add a prestigious touch to the interiors.

#### Panoramic views of the beach and the Persian Gulf

In all residences, there are floor-to-ceiling windows that not only fill the spaces with natural light but also offer breathtaking views of JBR Beach, the Persian Gulf, and the Dubai Harbour area.