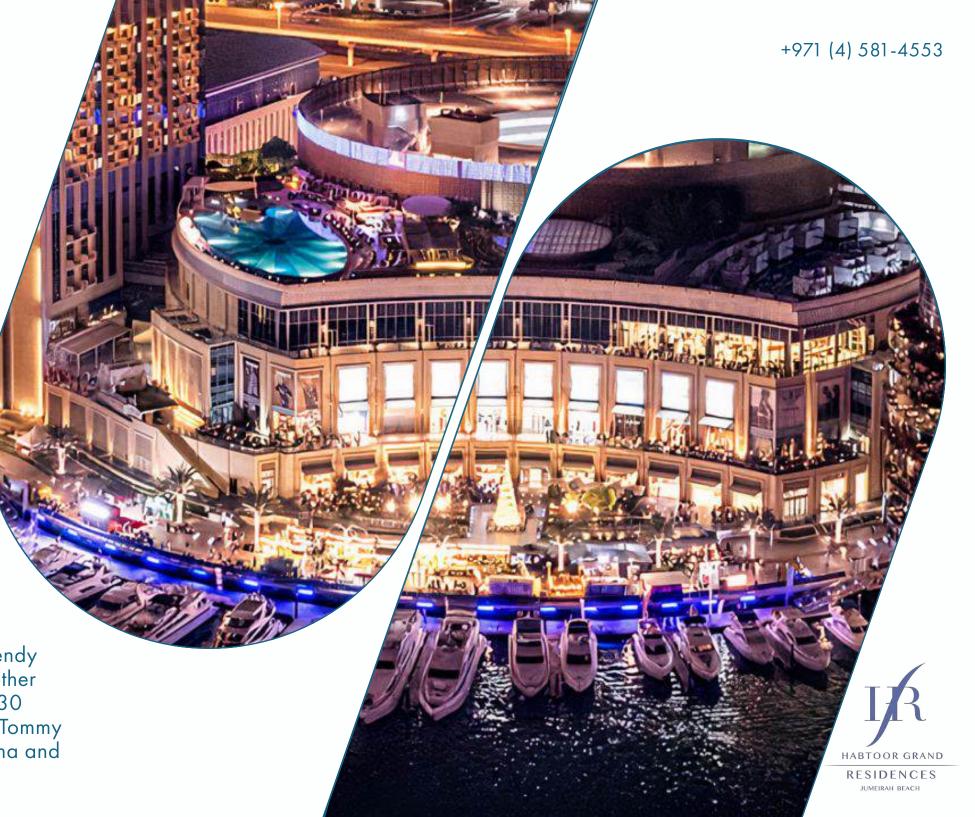

#### Dubai Marina Mall

15 min walking distance

The main shopping center in the area features trendy boutiques, bank branches, beauty salons, and other amenities. Spanning four floors, it houses over 130 stores of leading brands, including Reiss, Levi's, Tommy Hilfiger, Nine West, and Cos, as well as a cinema and a variety of cafes and restaurants.