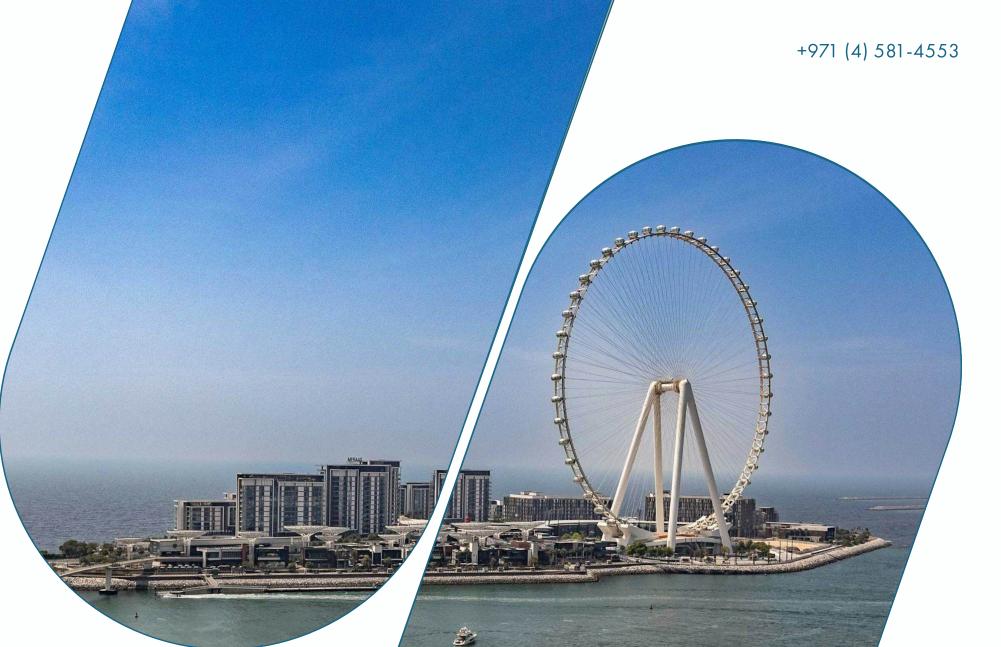

#### Ain Dubai

(10 min by car)

Ride on the world's highest observation wheel, standing at 250 meters tall, with a full rotation taking 38 minutes. From the top, you can enjoy a breathtaking view of Dubai's panorama, the Dubai Marina area, and the artificial Bluewaters Island.