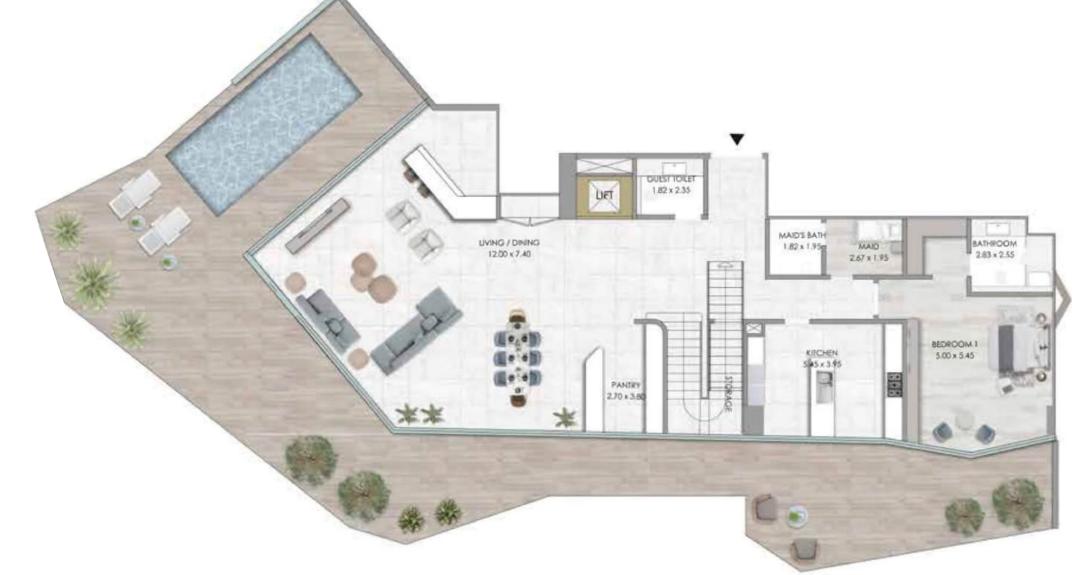

ious penthouses.



## Modern interiors with elements of luxury

The apartments are finished in neutral and classic tones. The kitchen countertops and floors are made of glossy marble, while decorative elements in wood and stone add a prestigious touch to the interiors.





#### Kitchen design option

+971 (4) 581-4553







(4) 581-

RESIDENCE



#### Panoramic views of the beach and the Persian Gulf

In all residences, there are floor-to-ceiling windows that not only fill the spaces with natural light but also offer breathtaking views of JBR Beach, the Persian Gulf, and the Dubai Harbour area.



#### The two-bedroom apartments layout





# The three-bedroom apartments layout







#### The four-bedroom apartments layout





# The townhouse layout







### The penthouse layout





#### **Project's amenities**





### Rooftop infinity-pool

On a hot day, refresh yourself in the infinity pool on the upper level of the complex, enjoying breathtaking views of Dubai. Relax on the comfortable loungers while soaking up the sun.



#### Rooftop infinity pool

FB

RESID

OOR GRAND

971 (4) 581-4553

#### Modern bar with soft seating

To have a great time with friends and relax fully, visit the stylish bar within the complex. Here, you can order your favorite drinks and chat in a cozy atmosphere on comfortable sofas.





#### Private access to JBR Beach for residents

Residents can enjoy private access to a pristine beach with azure waters, accessible via a direct path. Enjoy a beach getaway without leaving the resort grounds.





#### Dubai Marina Mall

15 min walking d