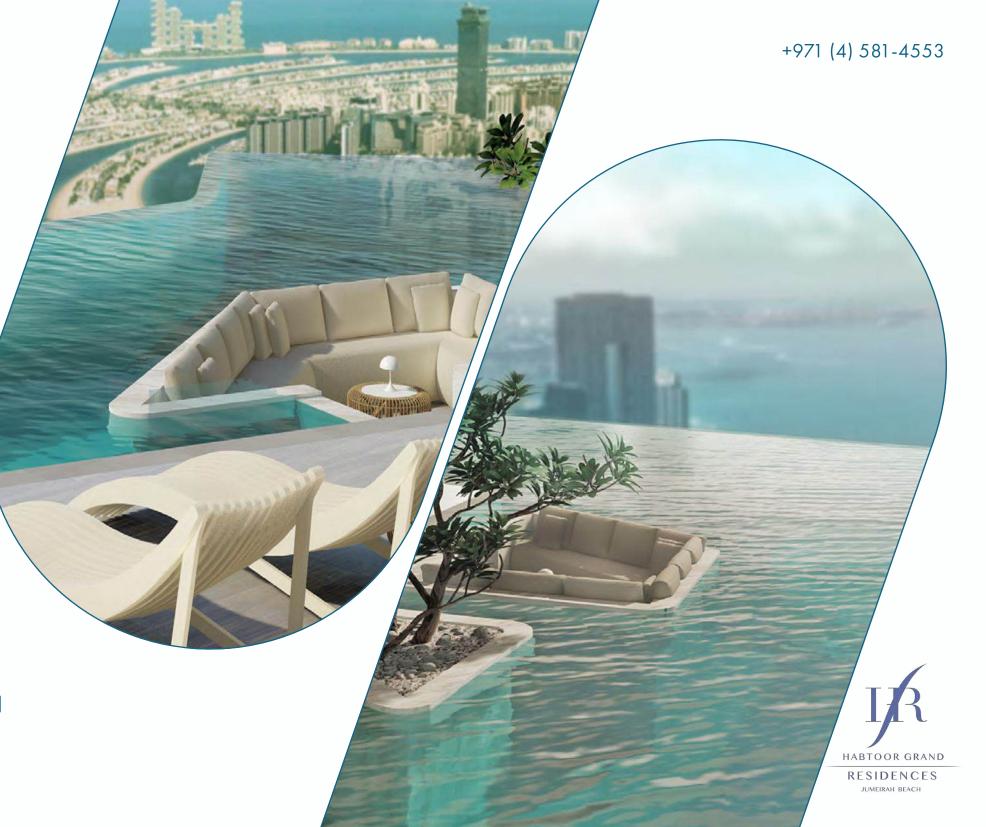

### Rooftop infinity-pool

On a hot day, refresh yourself in the infinity pool on the upper level of the complex, enjoying breathtaking views of Dubai. Relax on the comfortable loungers while soaking up the sun.

#### Rooftop infinity pool

FB

RESID

OOR GRAND

971 (4) 581-4553